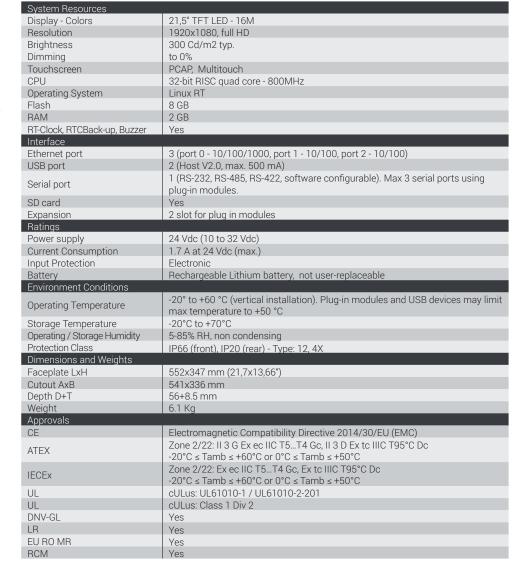

# HMI 21,5" TFT, 1920x1080, PCAP Touch, 8 GB Flash, 3x Ethernet, JMobile runtime

- 21.5" TFT color display, resolution 1920x1080 pixel,
  16M colors. Dimmable LED backlight.
- Projected capacitive touchscreen. True glass design.
  Multitouch operation.
- · 3 Ethernet ports
- · SD Card slot
- 2 Plug-in modules for system expansion

#### eX721 - Technical Data

- 1 USB ports 1 and 2
- 2 Ethernet port 2 (10/100 Mb)
- 3 Ethernet port 1 (10/100 Mb)
- 4 Serial port
- 5 Ethernet port 0 (10/100/1000 Mb)
- 6 Power supply
- 2 Expansion slots for plugin modules
- 8 SD Card slot