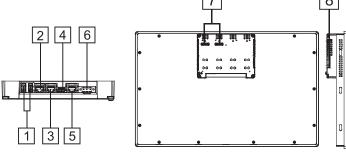

#### eX721 - Technical Data

- 1 USB ports 1 and 2
- 2 Ethernet port 2 (10/100 Mb)
- 3 Ethernet port 1 (10/100 Mb)
- 4 Serial port
- 5 Ethernet port 0 (10/100/1000 Mb)
- 6 Power supply
- 2 Expansion slots for plugin modules
- 8 SD Card slot