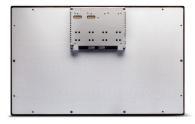

#### eX721 - Technical Data

- 1 USB ports 1 and 2
- 2 Ethernet port 2 (10/100 Mb)
- 3 Ethernet port 1 (10/100 Mb)
- 4 Serial port
- 5 Ethernet port 0 (10/100/1000 Mb)
- 6 Power supply
- 2 Expansion slots for plugin modules
- 8 SD Card slot