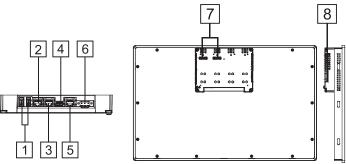

#### eX721 - Technical Data

- 1 USB ports 1 and 2
- 2 Ethernet port 2 (10/100 Mb)
- 3 Ethernet port 1 (10/100 Mb)
- 4 Serial port
- 5 Ethernet port 0 (10/100/1000 Mb)
- 6 Power supply
- 2 Expansion slots for plugin modules
- 8 SD Card slot