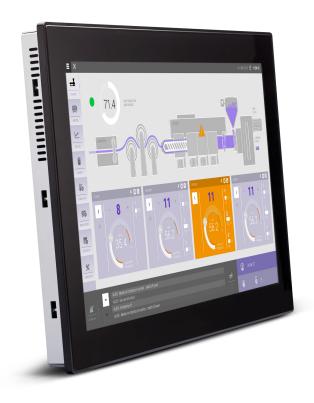

# HMI 21,5" TFT, 1920x1080, PCAP Touch, 8 GB Flash, 3x Ethernet, JMobile runtime

- 21.5" TFT color display, resolution 1920x1080 pixel,
  16M colors. Dimmable LED backlight.
- Projected capacitive touchscreen. True glass design.
  Multitouch operation.
- · 3 Ethernet ports
- · SD Card slot
- 2 Plug-in modules for system expansion

The glass projected capacitive touchscreen and the brilliant 21.5" widescreen display with resolution of 1920x1080 guarantee great optical performance; with the support of multitouch gesture programming they can create the most natural human interfaces.